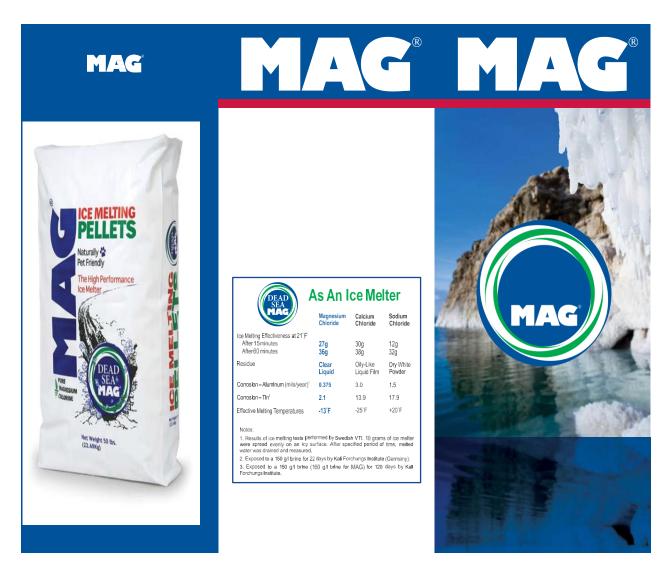

## MAG® OUT- PERFORMS OTHER ICE MELTERS

MAG® melts ice effectively at temperatures as low as -13° F (-25C°) — considerably below most other products. And it works fast. In tests at +21° F, within 15 minutes of application MAG® melted twice as much ice as rock salt (halite).

**MAG**<sup>®</sup> is the proven professional-grade snow and ice Melter that delivers safe surfaces for commercial and residential building owners and facilities managers.

COPY RIGHT Dead Sea Works LTD (DSW) FOR MORE INFO CALL DEICING DEPOT 954-781-9200 WWW.DEICING.COM

 $MAG^{\$}$  is much safer than other popular ice melting chemicals because of its very low toxicity, based on data provided by the U.S. Department of Health and Human Services. In fact,  $MAG^{\$}$  is used in farm feedstock as a mineral supplement.