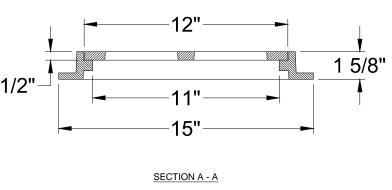

|  | NOTES:  1. WATER PASSS AREA ~ 42 SQ.INCH.  2. GRATE USE IN BOTH SIDE OF THIS FRAME. |                        |           | ARIS FOUNDRY  SALEM - NH - 03079  TEL: 603-232-0406, FAX: 603-606-2450  www.arisindustrial.com |             |     |
|--|-------------------------------------------------------------------------------------|------------------------|-----------|------------------------------------------------------------------------------------------------|-------------|-----|
|  |                                                                                     |                        |           | 12 X 12 LIGHT FRAME & COVER - GRATE                                                            |             |     |
|  | MATERIAL: Cast Iron ASTM A48 , CLASS 30B.                                           |                        |           | MODEL NO.                                                                                      | ARSQ1212BPG |     |
|  | DOCUMENT APPROVED<br>BY: DATE:                                                      | DWNG DATE : 05/12/2016 | XXX ±0.06 | LOAD RATING                                                                                    | N/A         |     |
|  |                                                                                     |                        |           | REVISION 1 - DATE                                                                              |             | REV |
|  |                                                                                     | CHKD DATE : 05/12/2016 |           | REVISION 2 - DATE                                                                              |             |     |