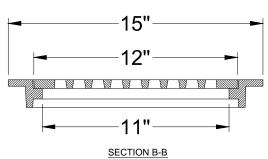

|  | NOTES:  1. WATER PASSS AREA ~ 42 SQ.INCH.  2. GRATE USE IN BOTH SIDE OF THIS FRAME. |                        |           | ARIS FOUNDRY  SALEM - NH - 03079  TEL: 603-232-0406, FAX: 603-606-2450  www.arisindustrial.com |             |     |
|--|-------------------------------------------------------------------------------------|------------------------|-----------|------------------------------------------------------------------------------------------------|-------------|-----|
|  |                                                                                     |                        |           | 12 X 12 LIGHT FRAME & COVER - GRATE                                                            |             |     |
|  | MATERIAL: Cast Iron ASTM A48 , CLASS 30B.                                           |                        |           | MODEL NO.                                                                                      | ARSQ1212BPG |     |
|  | DOCUMENT APPROVED<br>BY: DATE:                                                      | DWNG DATE : 05/12/2016 | XXX ±0.06 | LOAD RATING                                                                                    | N/A         |     |
|  |                                                                                     |                        |           | REVISION 1 - DATE                                                                              |             | REV |
|  |                                                                                     | CHKD DATE : 05/12/2016 |           | REVISION 2 - DATE                                                                              |             |     |