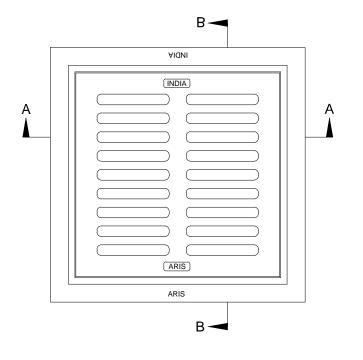

|  | NOTES:  1. WATER PASSS AREA ~ 42 SQ.INCH.  2. GRATE USE IN BOTH SIDE OF THIS FRAME. |                        |           | ARIS FOUNDRY  SALEM - NH - 03079  TEL: 603-232-0406, FAX: 603-606-2450  www.arisindustrial.com |             |     |
|--|-------------------------------------------------------------------------------------|------------------------|-----------|------------------------------------------------------------------------------------------------|-------------|-----|
|  |                                                                                     |                        |           | 12 X 12 LIGHT FRAME & COVER - GRATE                                                            |             |     |
|  | MATERIAL: Cast Iron ASTM A48 , CLASS 30B.                                           |                        |           | MODEL NO.                                                                                      | ARSQ1212BPG |     |
|  | DOCUMENT APPROVED<br>BY: DATE:                                                      | DWNG DATE : 05/12/2016 | XXX ±0.06 | LOAD RATING                                                                                    | N/A         |     |
|  |                                                                                     |                        |           | REVISION 1 - DATE                                                                              |             | REV |
|  |                                                                                     | CHKD DATE : 05/12/2016 |           | REVISION 2 - DATE                                                                              |             |     |