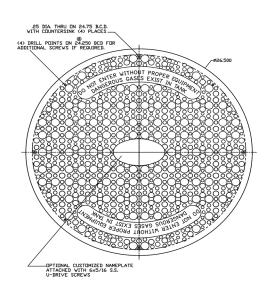

mates. Each cover comes with our non-slip Lawn Deco™ decorative finish.

## **Specifications**

• Material: Polyethylene Structural Foam

Seal: Flexible Polyvinyl Chloride (PVC)
Thermoplastic

Fasteners: 301 Stainless Steel

## **Features and Benefits**

- Adapts to 24 in. PVC, single and double wall polyethylene riser pipes. Also fits certain riser systems.
- High strength and lightweight. Can handle up to 2,000 pounds
- Utilizes Jackel's Tech Tough™ design technology
- Natural green color easily camouflaged by lawn and landscaping
- Lawn Deco<sup>™</sup> decorative non-slip surface
- Molded, replaceable water-tight seal prevents ground water seepage
- No rust, square-drive stainless steel screws
- · Customized logos available
- Insulation available (2 in./R-10 Value)

## **Dimensions**



© 2019 Jackel, Inc