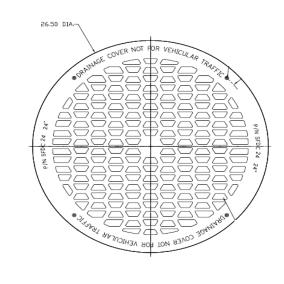

Utilizing our Tech Tough<sup>™</sup> design technology, this cover can support up to 2,000 lbs.

The 25 in. bolt pattern adapts to virtually all 24 in. diameter PVC, single or double wall polyethylene pipe.

## **Specifications**

- Material: Polyethylene Structural Foam
- Seal: Flexible Polyvinyl Chloride (PVC)
  Thermoplastic
- Fasteners: 301 Stainless Steel

## **Features and Benefits**

- Adapts to 24 in. PVC and single and double wall polyethylene pipes.
- Also fits certain riser systems
- 25 in. bolt pattern
- High strength and lightweight.
- Utilizes Jackel's Tech Tough™ design technology
- Natural green color easily camouflaged by lawn and landscaping
- Molded, replaceable water-tight seal prevents ground water seepage
- No rust, square-drive stainless steel screws

## Dimensions



© 2019 Jackel, Inc