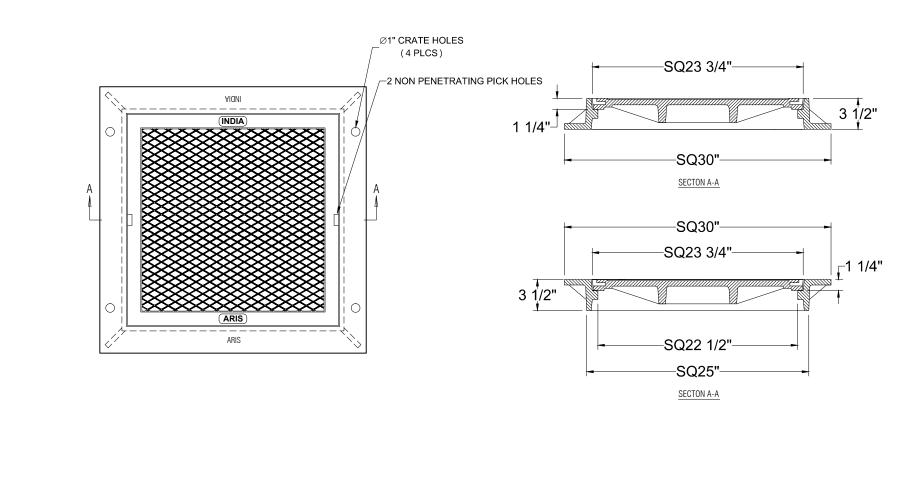

|                               | _                                            |                                                 | Q22 1/2"<br>SQ25"      |                                                                                               |                    |  |
|-------------------------------|----------------------------------------------|-------------------------------------------------|------------------------|-----------------------------------------------------------------------------------------------|--------------------|--|
|                               | -                                            |                                                 | 3Q25 ———               | -                                                                                             |                    |  |
|                               |                                              |                                                 | SECTON A-A             |                                                                                               |                    |  |
|                               |                                              |                                                 |                        |                                                                                               |                    |  |
|                               |                                              |                                                 |                        |                                                                                               |                    |  |
|                               |                                              |                                                 |                        |                                                                                               |                    |  |
|                               |                                              |                                                 |                        |                                                                                               |                    |  |
| NOTES: COVER USE IN BOTH SIDE | NOTES: COVER USE IN BOTH SIDE OF THIS FRAME. |                                                 |                        | ARIS FOUNDRY  SALEM - NH - 03079  TEL: 603-232-0406, FAX: 603-606-2450 www.arisindustrial.com |                    |  |
|                               |                                              |                                                 |                        |                                                                                               |                    |  |
|                               |                                              |                                                 | 3 1/2" X 24 X 24 REVER | RSIBLE FRAME & COVER                                                                          | - PLAIN            |  |
| MATERIAL : Cast Iron AST      | M A48 , CLASS 30B.                           |                                                 | MODEL NO.              | ARVS2424P - REV.                                                                              |                    |  |
| DOCUMENT APPROVED             | DWNG DATE : 05/12/2016                       | XX ±0.1<br>XXX ±0.06<br>XXXX ±0.030<br>< ±2 DEG | LOAD RATING            | H - 20                                                                                        |                    |  |
| BY: DATE:                     | CHKD DATE : 05/12/2016                       |                                                 | REVISION 1 - DATE      |                                                                                               | AND MANUFACTURING. |  |
|                               |                                              |                                                 | REVISION 2 - DATE      |                                                                                               |                    |  |