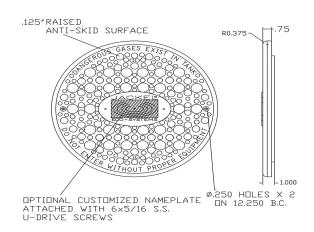

orative finish.

## **Specifications**

- Material: Polyethylene Structural Foam
- Seal: Flexible Polyvinyl Chloride (PVC)
   Thermoplastic
- Fasteners: 301 Stainless Steel

## **Features and Benefits**

- Adapts to 12 in. PVC, single and double wall polyethylene riser pipes.
   Also fits certain riser systems.
- High strength and lightweight. Can handle up to 2,000 pounds
- Utilizes Jackel's Tech Tough™ design technology
- Natural green color easily camouflaged by lawn and landscaping
- Lawn Deco<sup>™</sup> decorative non-slip surface
- Molded, replaceable water-tight seal prevents ground water seepage
- No rust, square-drive stainless steel screws
- · Customized logos available
- Insulation available
- Standard insulation is 2 in. thick rigid foam with an R-10 value

## **Dimensions**



© 2019 Jackel, Inc