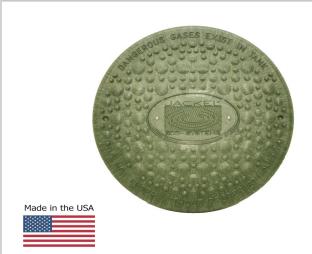

## Septic Tank Riser Cover (12 in. Dia.) Model: SFRC12G

The Jackel septic tank riser cover is constructed of heavy duty structural foam. Utilizing our Tech Tough™ design technology, the cover can support up to 2,000 lbs. It comes with our molded, replaceable water tight seal. Insulation is an option for extreme climates. Each cover comes with our non-slip Lawn Deco™ decorative finish.

## **Features and Benefits**

- Adapts to 12 in. PVC, single and double wall polyethylene riser pipes.
   Also fits certain riser systems.
- High strength and lightweight. Can handle up to 2,000 pounds
- Utilizes Jackel's Tech Tough™ design technology
- Natural green color easily camouflaged by lawn and landscaping
- Lawn Deco<sup>™</sup> decorative non-slip surface
- Molded, replaceable water-tight seal prevents ground water seepage
- No rust, square-drive stainless steel screws
- · Customized logos available
- Insulation available
- Standard insulation is 2 in. thick rigid foam with an R-10 value